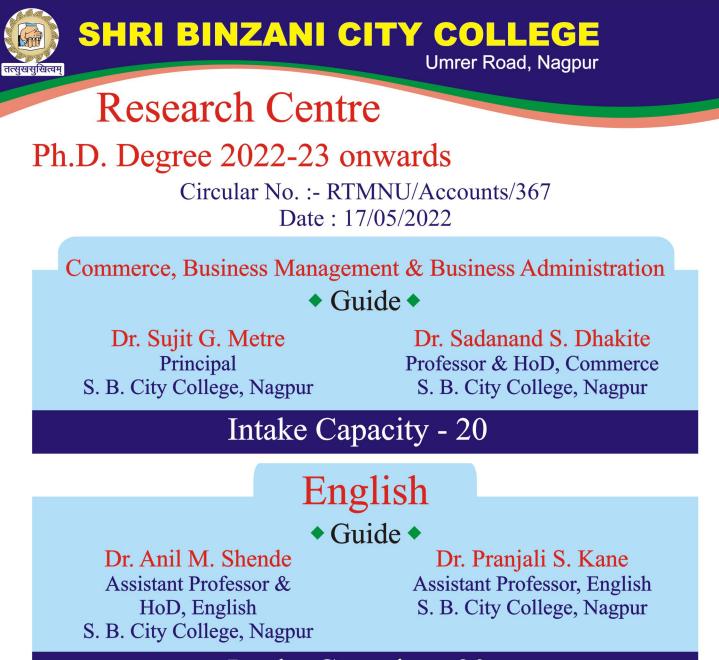

|  |      |               |  |  |  |         |  |  |                   |  |  |  |  |  |  |      |  |
| Research Centre Commerce |  | ce & | e & Managment |  |  |  | English |  |  | Political Science |  |  |  |  |  |  |      |  |
|                          |  |      |               |  |  |  |         |  |  |                   |  |  |  |  |  |  |      |  |
| Proposed Topic           |  |      |               |  |  |  |         |  |  |                   |  |  |  |  |  |  |      |  |

| of Research |                |                 |            |
|-------------|----------------|-----------------|------------|
|             | Name of Degree | Year of Passing | Percentage |
| P.G Degree  |                |                 |            |

Date: \_

Signature of Candidate



# Intake Capacity - 20

## Fee Structure

| Sr. No. | Fee Head                 | 1st Year | IInd Year<br>Onwards |  |  |
|---------|--------------------------|----------|----------------------|--|--|
| 1.      | Admission Fee (One Time) | 2000     | 0                    |  |  |
| 2.      | Annual Ph.D. Program Fee | 5000     | 5000                 |  |  |
| 3.      | Annual Library Fee       | 2000     | 2000                 |  |  |
|         | Total                    | 9000     | 7000                 |  |  |

**PROSPECTUS 2022-2023** 

Email ID : sbct\_1@yahoo.co.in Website : binzanicitycollege.in



NAGPUR SHIKSHAN MANDAL'S SHRI BINZANI CITY COLLEGE (S. B. CITY COLLEGE)

RE-ACCREDITED BY NAAC 'A' (CGPA 3.01) Near Sakkardara, Umrer Road, Nagpur - 440 024

• E-mail ID : soct\_1@yahoo co